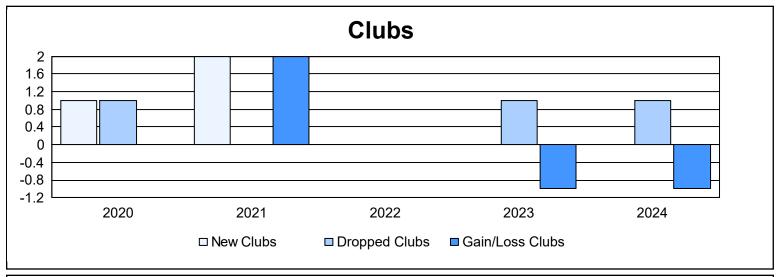

District 22 B As of June 2024 Cumulative

| Year      | New<br>Clubs | Dropped<br>Clubs | Gain/<br>Loss<br>Clubs | New<br>Members | Charter<br>Members | Reinstate<br>Members | Transfer<br>Members | Total<br>Member<br>Added | Total<br>Members<br>Dropped | Gain/<br>Loss<br>Members |
|-----------|--------------|------------------|------------------------|----------------|--------------------|----------------------|---------------------|--------------------------|-----------------------------|--------------------------|
| 2019-2020 | 1            | 1                | 0                      | 88             | 21                 | 3                    | 2                   | 114                      | 113                         | 1                        |
| 2020-2021 | 2            | 0                | 2                      | 62             | 63                 | 3                    | 6                   | 134                      | 132                         | 2                        |
| 2021-2022 | 0            | 0                | 0                      | 112            | 2                  | 4                    | 2                   | 120                      | 137                         | -17                      |
| 2022-2023 | 0            | 1                | -1                     | 120            | 12                 | 4                    | 7                   | 143                      | 137                         | 6                        |
| 2023-2024 | 0            | 1                | -1                     | 134            | 2                  | 4                    | 0                   | 140                      | 115                         | 25                       |
| Average   | 1            | 1                | 0                      | 103            | 20                 | 4                    | 3                   | 130                      | 127                         | 3                        |