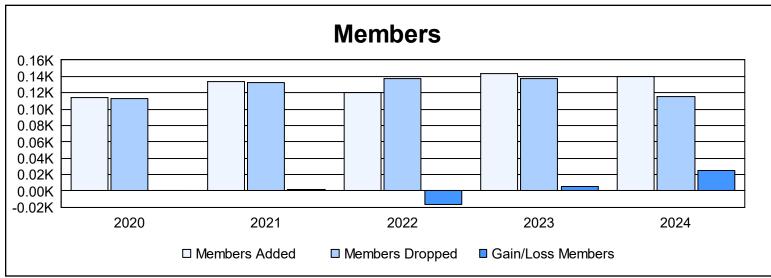

District 22 B As of June 2024 Cumulative

| Year      | New<br>Clubs | Dropped<br>Clubs | Gain/<br>Loss<br>Clubs | New<br>Members | Charter<br>Members | Reinstate<br>Members | Transfer<br>Members | Total<br>Member<br>Added | Total<br>Members<br>Dropped | Gain/<br>Loss<br>Members |
|-----------|--------------|------------------|------------------------|----------------|--------------------|----------------------|---------------------|--------------------------|-----------------------------|--------------------------|
| 2019-2020 | 1            | 1                | 0                      | 88             | 21                 | 3                    | 2                   | 114                      | 113                         | 1                        |
| 2020-2021 | 2            | 0                | 2                      | 62             | 63                 | 3                    | 6                   | 134                      | 132                         | 2                        |
| 2021-2022 | 0            | 0                | 0                      | 112            | 2                  | 4                    | 2                   | 120                      | 137                         | -17                      |
| 2022-2023 | 0            | 1                | -1                     | 120            | 12                 | 4                    | 7                   | 143                      | 137                         | 6                        |
| 2023-2024 | 0            | 1                | -1                     | 134            | 2                  | 4                    | 0                   | 140                      | 115                         | 25                       |
| Average   | 1            | 1                | 0                      | 103            | 20                 | 4                    | 3                   | 130                      | 127                         | 3                        |